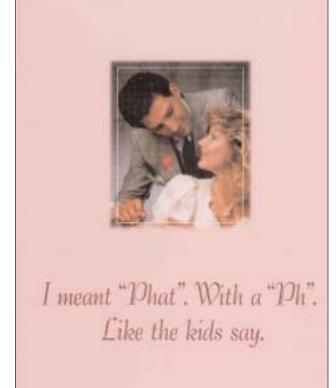

Really. No. Honey. I swear. You look great in those pants. Really.

I didn't mean it that way. Come on!

Honey, don't be like that. Please.

Aw, geez! You. No. Why do you ask me? No I'm not. You know I think you're sexy in anything. Yes, these pants too. I don't know why I said it.