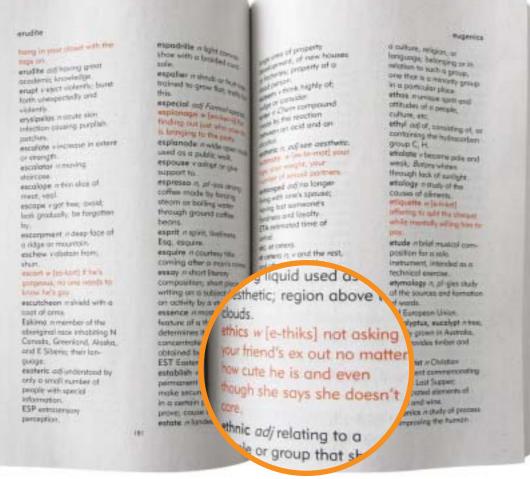

rument, intended c

Overtra Lost Support consecuted elements of bread and wine, sugenics instudy of process of imprising the human

185

A dictionary, with over 800 definitions written from the female perspective, was published to demonstrate how well W Network understands women.

Christ's Lost Support. consecuted elements of bread and wine. sugervice in study of process of imprising the human

185

A dictionary, with over 800 definitions written from the female perspective, was published to demonstrate how well W Network understands women.